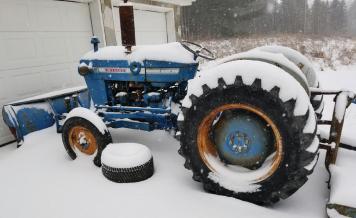

13550 Butternut Rd., Burton, OH 44021

**Directions:** Take SR 44 north of SR 87 to Butternut Rd. and go east to auction. Watch for KIKO signs.

TRACTOR - MOWER - TRUCK - TOOLS: Ford 3000 gas tractor w/hyd. front blade - Ford 3pt rotary mower - Exmark zero turn mower - '02 Chevy Z-71 pickup truck - 3pt blade - Polaris Sportsman 4x4 4-wheeler - small pull behind sprayer - Ridgid wet tile saw - table saw - power miter saw - Numax wood floor nailer - shop vac - saw horses - chainsaws - floor jack - Husqvarna pole saw - weed whip - hand tools and hardware - paddle boat - etc.