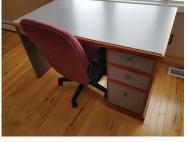

**POOL TABLE - FURNITURE: Nice** Brunswick slate pool table w/ claw feet. like new - wicker bedroom suite - maple queen size bed - Weider home gym – weight bench – 2 oak barstools - set 5 oak stools - small oak cabinet - office desks - (2) loveseats - pine table w/ benches recliner - Whirlpool Duet washer & elec. dryer - Frigidaire refrigerator - (2) small HD TVs - snow shoes fishing poles - redwood patio furniture – picnic tables – QA end stands oak table & chairs – large harvest table - dinette table w/ 2 chairs box lots of clean household goods etc.