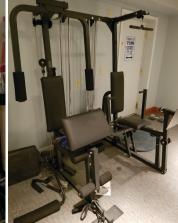

**POOL TABLE - FURNITURE: Nice** Brunswick slate pool table w/ claw feet. like new - wicker bedroom suite - maple queen size bed - Weider home gym – weight bench – 2 oak barstools - set 5 oak stools - small oak cabinet - office desks - (2) loveseats - pine table w/ benches recliner - Whirlpool Duet washer & elec. dryer - Frigidaire refrigerator - (2) small HD TVs - snow shoes fishing poles - redwood patio furniture – picnic tables – QA end stands oak table & chairs – large harvest table - dinette table w/ 2 chairs box lots of clean household goods etc.