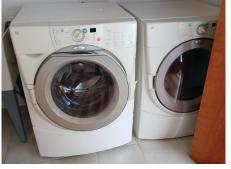

**POOL TABLE - FURNITURE: Nice** Brunswick slate pool table w/ claw feet. like new - wicker bedroom suite - maple queen size bed - Weider home gym – weight bench – 2 oak barstools - set 5 oak stools - small oak cabinet - office desks - (2) loveseats - pine table w/ benches recliner - Whirlpool Duet washer & elec. dryer - Frigidaire refrigerator - (2) small HD TVs - snow shoes fishing poles - redwood patio furniture – picnic tables – QA end stands oak table & chairs – large harvest table - dinette table w/ 2 chairs box lots of clean household goods etc.