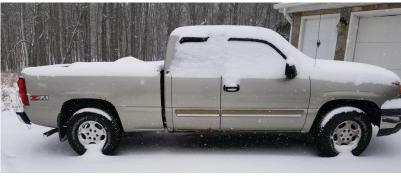

13550 Butternut Rd., Burton, OH 44021

**Directions:** Take SR 44 north of SR 87 to Butternut Rd. and go east to auction. Watch for KIKO signs.

TRACTOR - MOWER - TRUCK - TOOLS: Ford 3000 gas tractor w/hyd. front blade - Ford 3pt rotary mower - Exmark zero turn mower - '02 Chevy Z-71 pickup truck - 3pt blade - Polaris Sportsman 4x4 4-wheeler - small pull behind sprayer - Ridgid wet tile saw - table saw - power miter saw - Numax wood floor nailer - shop vac - saw horses - chainsaws - floor jack - Husqvarna pole saw - weed whip - hand tools and hardware - paddle boat - etc.