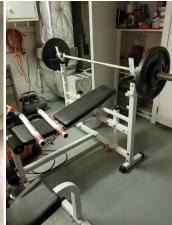

**POOL TABLE - FURNITURE: Nice** Brunswick slate pool table w/ claw feet. like new - wicker bedroom suite - maple queen size bed - Weider home gym – weight bench – 2 oak barstools - set 5 oak stools - small oak cabinet - office desks - (2) loveseats - pine table w/ benches recliner - Whirlpool Duet washer & elec. dryer - Frigidaire refrigerator - (2) small HD TVs - snow shoes fishing poles - redwood patio furniture – picnic tables – QA end stands oak table & chairs – large harvest table - dinette table w/ 2 chairs box lots of clean household goods etc.