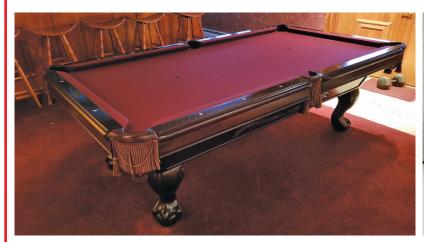

**POOL TABLE - FURNITURE: Nice** Brunswick slate pool table w/ claw feet. like new - wicker bedroom suite - maple queen size bed - Weider home gym – weight bench – 2 oak barstools - set 5 oak stools - small oak cabinet - office desks - (2) loveseats - pine table w/ benches recliner - Whirlpool Duet washer & elec. dryer - Frigidaire refrigerator - (2) small HD TVs - snow shoes fishing poles - redwood patio furniture – picnic tables – QA end stands oak table & chairs – large harvest table - dinette table w/ 2 chairs box lots of clean household goods etc.