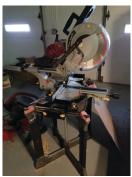

13550 Butternut Rd., Burton, OH 44021

**Directions:** Take SR 44 north of SR 87 to Butternut Rd. and go east to auction. Watch for KIKO signs.

TRACTOR - MOWER - TRUCK - TOOLS: Ford 3000 gas tractor w/hyd. front blade - Ford 3pt rotary mower - Exmark zero turn mower - '02 Chevy Z-71 pickup truck - 3pt blade - Polaris Sportsman 4x4 4-wheeler - small pull behind sprayer - Ridgid wet tile saw - table saw - power miter saw - Numax wood floor nailer - shop vac - saw horses - chainsaws - floor jack - Husqvarna pole saw - weed whip - hand tools and hardware - paddle boat - etc.