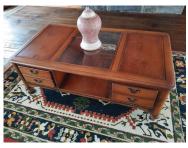

**POOL TABLE - FURNITURE: Nice** Brunswick slate pool table w/ claw feet. like new - wicker bedroom suite - maple queen size bed - Weider home gym – weight bench – 2 oak barstools - set 5 oak stools - small oak cabinet - office desks - (2) loveseats - pine table w/ benches recliner - Whirlpool Duet washer & elec. dryer - Frigidaire refrigerator - (2) small HD TVs - snow shoes fishing poles - redwood patio furniture – picnic tables – QA end stands oak table & chairs – large harvest table - dinette table w/ 2 chairs box lots of clean household goods etc.